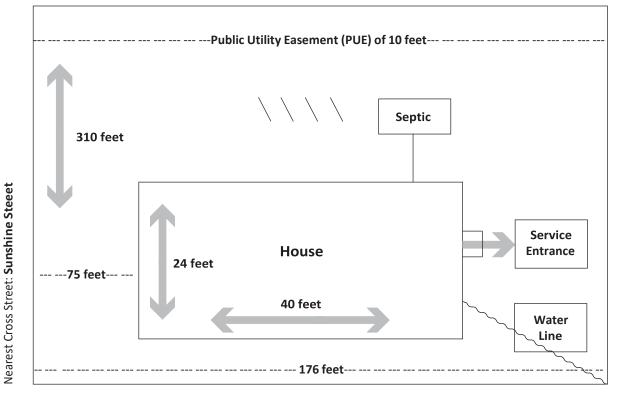

## Please enter the following Information:

- 1. Property boundary dimensions, dimensions of all existing and proposed structures, and distances between all buildings.
- 2. Location of public utility easement(s).
- 3. Location of septic tank(s) and leach field(s).
- 4. Location of proposed service entrance.

Nearest Cross Street: Sunshine Steeet

Rear Lot Line

Front Lot Line

**Your Property Street** 

Front Street

Indicate North: