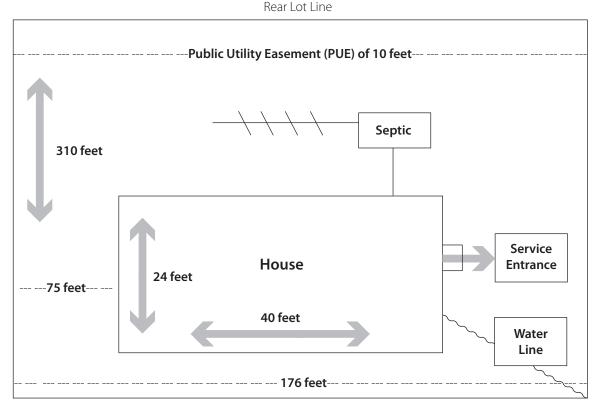

### UniSource Energy Services Plot Plan Example

# Legal Description: Township 10N Range 10W Section 10 Subdivision Sunny Arizona Ranchos, Unit 10 Block 10 Lot 10 Parcel 111-22-333 Address 1010 Your Property Street

#### Please enter the following Information:

- 1. Property boundary dimensions, dimensions of all existing and proposed structures, and distances between all buildings.
- 2. Location of public utility easement(s).
- 3. Location of septic tank(s) and leach field(s).
- 4. Location of proposed service entrance.

Nearest Cross Street: Sunshine Street

Front Lot Line

**Your Property Street** 

Front Street

Nearest Cross Street: Sunshine Street