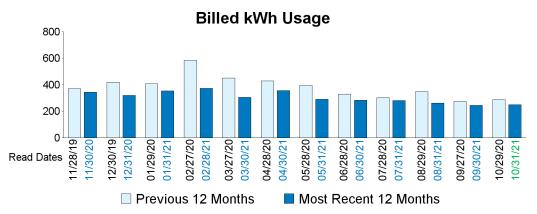

## **Billing Period Comparison**

|                                  | Current | Previous | Last Year |
|----------------------------------|---------|----------|-----------|
| Avg High Temperature             | 78°F    | 67°F     | 77°F      |
| Avg Low Temperature              | 41°F    | 36°F     | 40°F      |
| Billing Days                     | 31      | 29       | 29        |
| Avg Daily Usage (kWh)            | 8.06    | 8.45     | 9.93      |
| Total kWh Usage                  | 250.00  | 245.00   | 288.00    |
| Demand (kW) For Information Only | 1.35    | 1.10     | -         |